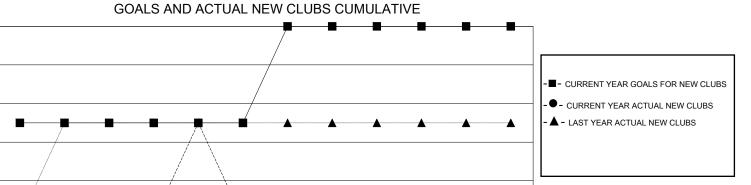

## District 20 R2

GMT: LOCATION NEW YORK GMT CA

| Clubs         |               |             |               | Members               |                       |                         |                                                    |  |  |
|---------------|---------------|-------------|---------------|-----------------------|-----------------------|-------------------------|----------------------------------------------------|--|--|
|               | RESULTS FOR   | R 2023-2024 |               | RESULTS FOR 2023-2024 |                       |                         |                                                    |  |  |
| QUARTER       | NEW CLUB GOAL | NEW CLUBS   | DROPPED CLUBS | QUARTER MEMB          | ER GROWTH NET<br>GOAL | MEMBER GROWTH<br>ACTUAL | DROPPED<br>MEMBERS ACTUAL<br>(including transfers) |  |  |
| JULY/AUG/SEPT | 1             | 0           | 0             | JULY/AUG/SEPT         | 0                     | 72                      | 22                                                 |  |  |
| OCT/NOV/DEC   | 0             | 1           | 0             | OCT/NOV/DEC           | 10                    | 30                      | 5                                                  |  |  |
| JAN/FEB/MAR   | 1             | 0           | 0             | JAN/FEB/MAR           | 0                     | 0                       | 0                                                  |  |  |
| APR/MAY/JUNE  | 0             | 0           | 0             | APR/MAY/JUNE          | 10                    | 0                       | 0                                                  |  |  |

MAR

APR

MAY

JUNE

1.6

1.2

0.8

0.4

JULY

AUG

SEPT

NOV

OCT

DEC

JAN

FEB

Results as of: 11/30/2023